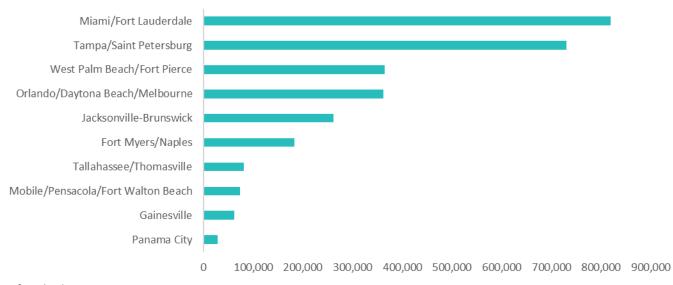

### **Top 10 Florida Markets**

Tampa/Saint Petersburg and Miami/Fort Lauderdale lead the visitation surge for Florida markets in 2022.

The chart below reflects the number of visitors whose primary destination is Kissimmee, Florida. These visitors spend on average 1 to 2.5 days in the destination.

Source: Arrivalist