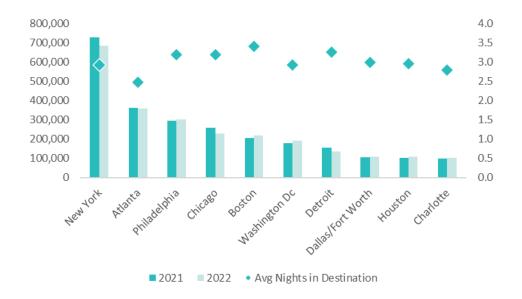

### **Top 10 Domestic Markets**

2022 domestic fly market visitation has not caught up to 2019 totals, although the top markets remain generally the same.

Fly market visitation also was affected by rising prices that have increased cost of fuel airfare and widespread labor shortages.

Source: Arrivalist