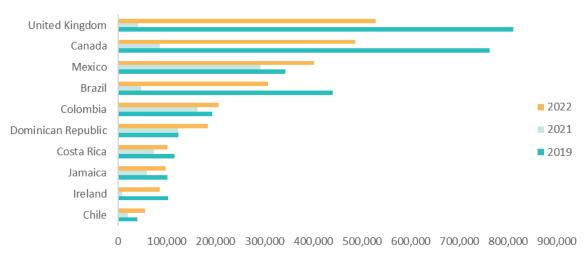

### **Top 10 International Markets**

Visitation numbers are not back to pre-pandemic levels; however, there was a significant surge after some countries reopened in November.

The top international markets remained the same, though the countries that opened sooner, such as Mexico and Colombia, had higher visitation than before the pandemic.

International Arrivalst @MCO

Source: Airline Data, Inc.